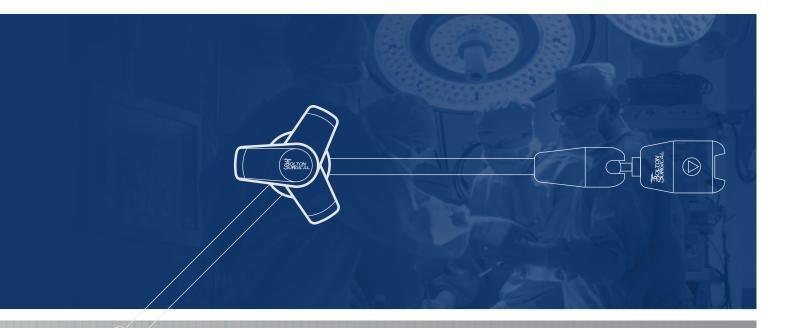

# Holders and Positioners

Pride.Precision.Performance.

Bolton Holding and Positioning Systems are the ideal choice for many procedures where rigid holding and retraction is required.

The systems ability to hold, position and retract using a number of holders specifically designed for the job makes this versatile device a must for the modern operating theatre.

# Bolton Holding and Positioning System