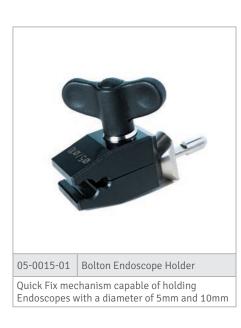

Bolton Stainless Steel Variable Instrument Holder

Set of 3 Nathanson Retractor Arms 6.5mmØ

Set of 4 Nathanson Retractor Arms 5mmØ

Bolton Endoscope Holder

Bolton Endoscope Holder

Overall

Reach

600mm

Bolton Endoscope Holder

Bolton Stainless Steel Variable Instrument Holder

Nathanson Liver Retractor - 6.5mmØ

boltons.co.uk