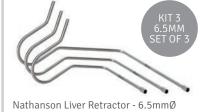

# Nathanson Liver Retractor Individual Arms

| 5mmØ AVAILABLE IN 4 SIZES |                                                  |  |
|---------------------------|--------------------------------------------------|--|
| 05-0025-01                | Nathanson Liver Retractor Attachment Extra Small |  |
| 05-0025-02                | Nathanson Liver Retractor Attachment Small       |  |
| 05-0025-03                | Nathanson Liver Retractor Attachment Medium      |  |
| 05-0025-04                | Nathanson Liver Retractor Attachment Large       |  |

6.5mmØ AVAILABLE IN 3 SIZES

| 05-0030-02 | Nathanson Liver Retractor Attachment Small  |
|------------|---------------------------------------------|
| 05-0030-03 | Nathanson Liver Retractor Attachment Medium |
| 05-0030-04 | Nathanson Liver Retractor Attachment Large  |

Image shown 05-0030-03 Nathanson Liver Retractor Attachment Medium - 6.5mmØ

boltons.co.uk

Bolton Endoscope Holder

Bolton Stainless Steel Variable Instrument Holder

Nathanson Liver Retractor - 6.5mmØ

boltons.co.uk