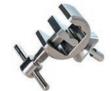

# Table Rail Clamps

| A REAL PROVIDE AND A REAL PROVID | Contraction of the second seco |
|--------------------------------------------------------------------------------------------------------------------------------------------------------------------------------------------------------------------------------------------------------------------------------------------------------------------------------------------------------------------------------------------------------------------------------------------------------------------------------------------------------------------------------------------------------------------------------------------------------------------------------------------------------------------------------------------------------------------------------------------------------------------------------------------------------------------------------------------------------------------------------------------------------------------------------------------------------------------------------------------------------------------------------------------------------------------------------------------------------------------------------------------------------------------------------------------------------------------------------------------------------------------------------------------------------------------------------------------------------------------------------------------------------------------------------------------------------------------------------------------------------------------------------------------------------------------------------------------------------------------------------------------------------------------------------------------------------------------------------------------------------------------------------------------------------------------------------------------------------------------------------------------------------------------------------------------------------------------------------------------------------------------------------------------------------------------------------------------------------------------------------|--------------------------------------------------------------------------------------------------------------------------------------------------------------------------------------------------------------------------------------------------------------------------------------------------------------------------------------------------------------------------------------------------------------------------------------------------------------------------------------------------------------------------------------------------------------------------------------------------------------------------------------------------------------------------------------------------------------------------------------------------------------------------------------------------------------------------------------------------------------------------------------------------------------------------------------------------------------------------------------------------------------------------------------------------------------------------------------------------------------------------------------------------------------------------------------------------------------------------------------------------------------------------------------------------------------------------------------------------------------------------------------------------------------------------------------------------------------------------------------------------------------------------------------------------------------------------------------------------------------------------------------------------------------------------------------------------------------------------------------------------------------------------------------------------------------------------------------------------------------------------------------------------------------------------------------------------------------------------------------------------------------------------------------------------------------------------------------------------------------------------------|
| 05-0020-01 Bolton Vertical Table Clamp                                                                                                                                                                                                                                                                                                                                                                                                                                                                                                                                                                                                                                                                                                                                                                                                                                                                                                                                                                                                                                                                                                                                                                                                                                                                                                                                                                                                                                                                                                                                                                                                                                                                                                                                                                                                                                                                                                                                                                                                                                                                                         | 05-0020-02 Bolton Radial Table Clamp                                                                                                                                                                                                                                                                                                                                                                                                                                                                                                                                                                                                                                                                                                                                                                                                                                                                                                                                                                                                                                                                                                                                                                                                                                                                                                                                                                                                                                                                                                                                                                                                                                                                                                                                                                                                                                                                                                                                                                                                                                                                                           |
| For fixing Vertical Posts with a maximum diameter of 16mm.<br>Made to fit all commonly used table rail systems                                                                                                                                                                                                                                                                                                                                                                                                                                                                                                                                                                                                                                                                                                                                                                                                                                                                                                                                                                                                                                                                                                                                                                                                                                                                                                                                                                                                                                                                                                                                                                                                                                                                                                                                                                                                                                                                                                                                                                                                                 | For fixing Posts with a maximum diameter of 16mm in a variety of radial positions. Made to fit all commonly used table rail systems                                                                                                                                                                                                                                                                                                                                                                                                                                                                                                                                                                                                                                                                                                                                                                                                                                                                                                                                                                                                                                                                                                                                                                                                                                                                                                                                                                                                                                                                                                                                                                                                                                                                                                                                                                                                                                                                                                                                                                                            |