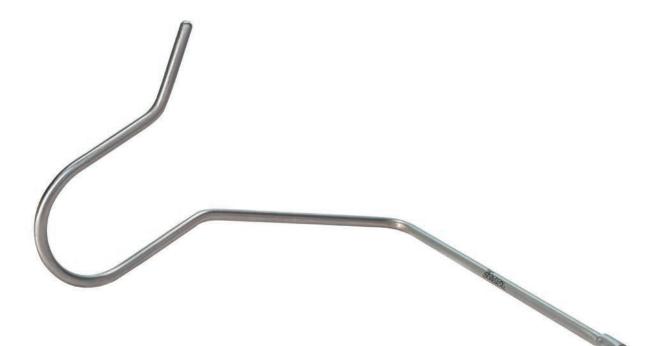

# Nathanson Liver Retractor Individual Arms

| 5mmØ AVAILABLE IN 4 SIZES |                                                  |  |
|---------------------------|--------------------------------------------------|--|
| 05-0025-01                | Nathanson Liver Retractor Attachment Extra Small |  |
| 05-0025-02                | Nathanson Liver Retractor Attachment Small       |  |
| 05-0025-03                | Nathanson Liver Retractor Attachment Medium      |  |
| 05-0025-04                | Nathanson Liver Retractor Attachment Large       |  |

6.5mmØ AVAILABLE IN 3 SIZES

| 05-0030-02 | Nathanson Liver Retractor Attachment Small  |
|------------|---------------------------------------------|
| 05-0030-03 | Nathanson Liver Retractor Attachment Medium |
| 05-0030-04 | Nathanson Liver Retractor Attachment Large  |

Image shown 05-0030-03 Nathanson Liver Retractor Attachment Medium - 6.5mmØ

boltons.co.uk