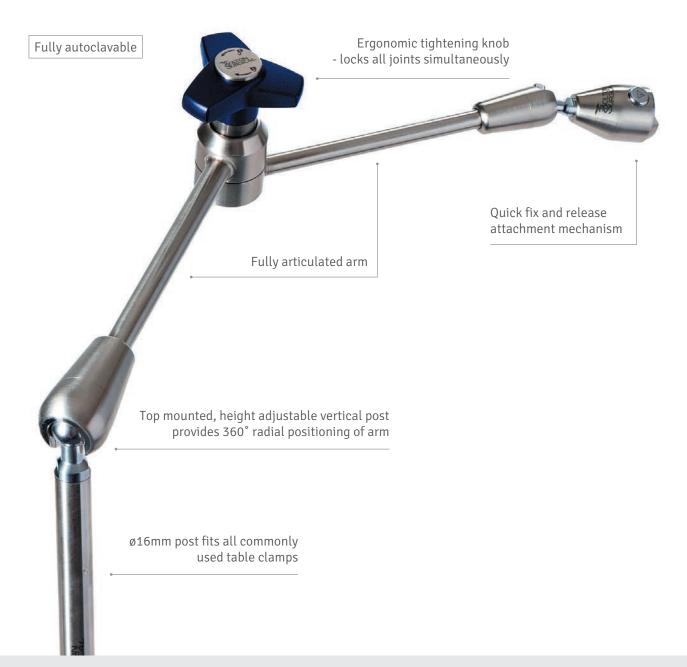

- Rigidly holds Endoscopes, Instruments or Nathanson Liver Retractors
- Will clamp most other makes of Nathanson Liver Retractor Arms
- Provides atraumatic retraction offering a clear view of the surgical site
- Eliminates the effects of fatigue on longer procedures
- Versatile 360° Positioning via the Top Mounted Vertical Post with easy to adjust handle
- Also available with a 'Right Angled' Vertical Post which provides an extended reach over the operating table

- Provides for more effective use of theatre time
- 3 Quick Fix attachments available
- All Stainless Steel load bearing and retaining system
- Ergonomically formed aluminium clamping knob
- Polyamide endoscope holder
- Capable of withstanding cleaning and reprocessing in accordance with HTM 01-01 with cleaning solutions up to 10.5ph'
- Guaranteed for 5 years, see certificate of guarantee for further details

# Bolton Holder and Positioner Articulated Arm with Top Mount