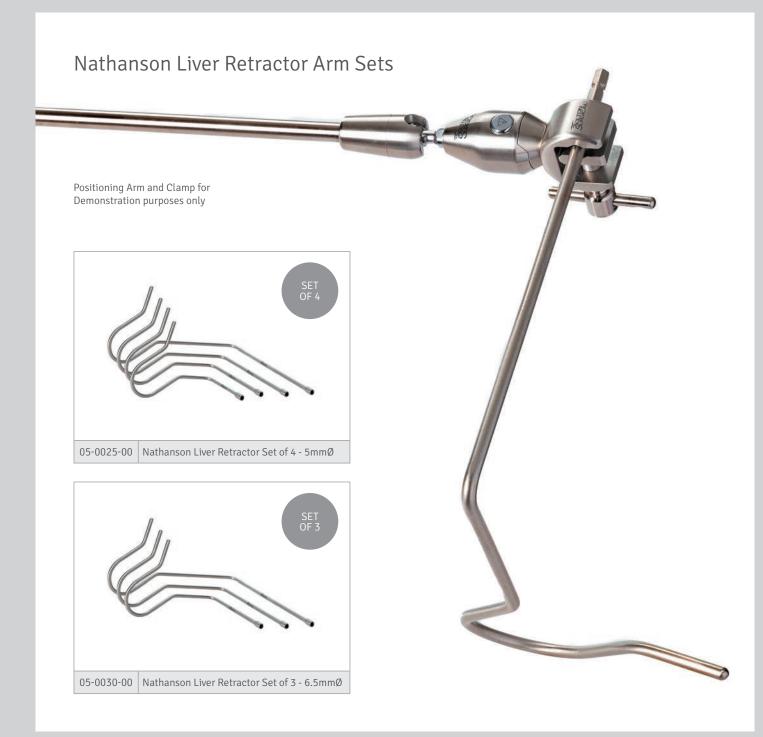

# Nathanson Liver Retractor Individual Arms

| 5mmØ AVAILABLE IN 4 SIZES |                                                  |  |
|---------------------------|--------------------------------------------------|--|
| 05-0025-01                | Nathanson Liver Retractor Attachment Extra Small |  |
| 05-0025-02                | Nathanson Liver Retractor Attachment Small       |  |
| 05-0025-03                | Nathanson Liver Retractor Attachment Medium      |  |
| 05-0025-04                | Nathanson Liver Retractor Attachment Large       |  |

6.5mmØ AVAILABLE IN 3 SIZES

| 05-0030-02 | Nathanson Liver Retractor Attachment Small  |
|------------|---------------------------------------------|
| 05-0030-03 | Nathanson Liver Retractor Attachment Medium |
| 05-0030-04 | Nathanson Liver Retractor Attachment Large  |

Image shown 05-0030-03 Nathanson Liver Retractor Attachment Medium - 6.5mmØ

boltons.co.uk