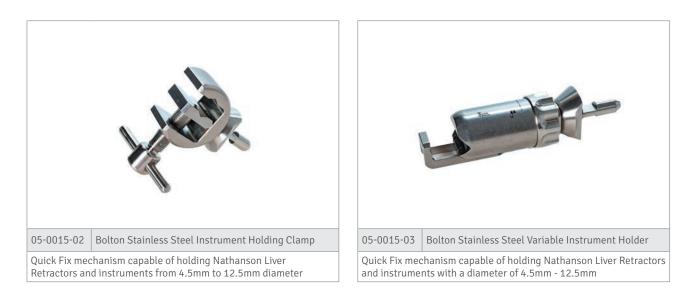

Nathanson Holding and Positioning Retractor Kits with 360° Top Mounted Post

Max PostOverallHeightReach437mm600mm

05-TM01-KT05 Nathanson Holding and Positioning KIT 1 - 5mm Extended Articulated Arm - Top Mount Adjustable Post Bolton Stainless Steel Instrument Holding Clamp

Set of 4 Nathanson Retractor Arms 5mmØ

05-TM01-KT65 Nathanson Holding and Positioning KIT 1 - 6.5mm Extended Articulated Arm - Top Mount Adjustable Post Bolton Stainless Steel Instrument Holding Clamp Set of 3 Nathanson Retractor Arms 6.5mmØ

KIT 2

Nathanson Holding and Positioning Retractor Kits with Extended Reach Right Angle Post

| Max Post | Overall |
|----------|---------|
| Height   | Reach   |
| 503mm    | 750mm   |
|          |         |

| 05-ER01-KT05                                                          | Nathanson Holding and Positioning KIT 2 - 5mm |  |
|-----------------------------------------------------------------------|-----------------------------------------------|--|
| Extended Articulated Arm - Extended Reach Right Angle Adjustable Post |                                               |  |
| Bolton Stainless Steel Instrument Holding Clamp                       |                                               |  |
| Set of 4 Nathanson Retractor Arms 5mmØ                                |                                               |  |
|                                                                       |                                               |  |
|                                                                       |                                               |  |

05-ER01-KT65Nathanson Holding and Positioning KIT 2 - 6.5mmExtended Articulated Arm - Extended Reach Right Angle Adjustable PostBolton Stainless Steel Instrument Holding ClampSet of 3 Nathanson Retractor Arms 6.5mmØ