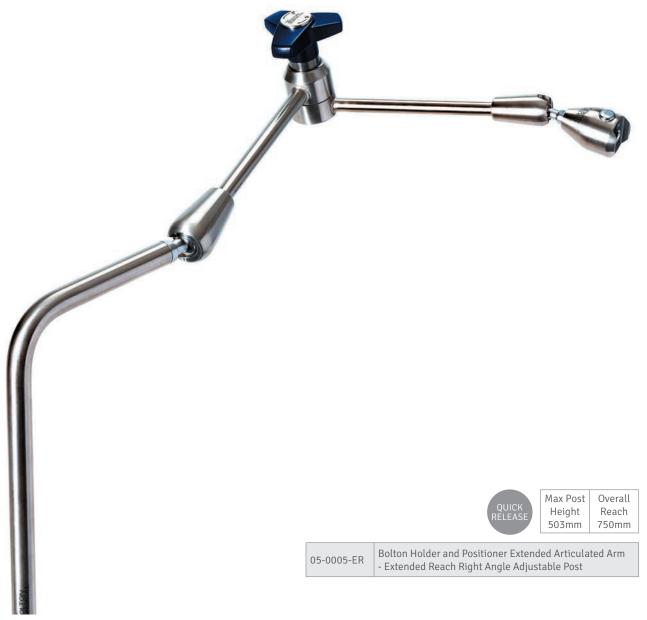

### Bolton Holder and Positioner Articulated Arm with Extended Reach

KIT 2

Nathanson Holding and Positioning Retractor Kits with Extended Reach Right Angle Post

| Max Post | Overall |
|----------|---------|
| Height   | Reach   |
| 503mm    | 750mm   |
|          |         |