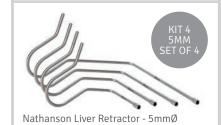

# Nathanson Liver Retractor Individual Arms

| 5mmØ AVAILABLE IN 4 SIZES |                                                  |  |
|---------------------------|--------------------------------------------------|--|
| 05-0025-01                | Nathanson Liver Retractor Attachment Extra Small |  |
| 05-0025-02                | Nathanson Liver Retractor Attachment Small       |  |
| 05-0025-03                | Nathanson Liver Retractor Attachment Medium      |  |
| 05-0025-04                | Nathanson Liver Retractor Attachment Large       |  |

Set of 4 Nathanson Retractor Arms 5mmØ

05-TM01-KT65 Nathanson Holding and Positioning KIT 1 - 6.5mm Extended Articulated Arm - Top Mount Adjustable Post Bolton Stainless Steel Instrument Holding Clamp Set of 3 Nathanson Retractor Arms 6.5mmØ