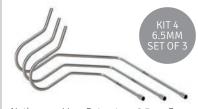

6.5mmØ AVAILABLE IN 3 SIZES

| 05-0030-02 | Nathanson Liver Retractor Attachment Small  |
|------------|---------------------------------------------|
| 05-0030-03 | Nathanson Liver Retractor Attachment Medium |
| 05-0030-04 | Nathanson Liver Retractor Attachment Large  |

05-ER01-KT65Nathanson Holding and Positioning KIT 2 - 6.5mmExtended Articulated Arm - Extended Reach Right Angle Adjustable PostBolton Stainless Steel Instrument Holding ClampSet of 3 Nathanson Retractor Arms 6.5mmØ