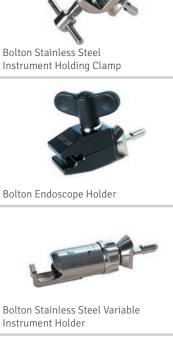

Extended Articulated Arm - Top Mount Adjustable Post Bolton Stainless Steel Instrument Holding Clamp

Bolton Stainless Steel Variable Instrument Holder

Extended Articulated Arm - Top Mount Adjustable Post Bolton Stainless Steel Instrument Holding Clamp

Bolton Stainless Steel Variable Instrument Holder

Set of 3 Nathanson Retractor Arms 6.5mmØ

Set of 4 Nathanson Retractor Arms 5mmØ

Bolton Endoscope Holder

Bolton Endoscope Holder

Overall

Reach

600mm

Bolton Stainless Steel Instrument Holding Clamp

Bolton Endoscope Holder

Bolton Stainless Steel Variable Instrument Holder

Set of 4 Nathanson Retractor Arms 5mmØ

05-ER02-FKT65 Full Bolton Holding and Positioning KIT 4 - 6.5mm Extended Articulated Arm - Extended Reach Right Angle Adjustable Post

Bolton Stainless Steel Instrument Holding Clamp

Bolton Endoscope Holder

Bolton Stainless Steel Variable Instrument Holder

Set of 3 Nathanson Retractor Arms 6.5mmØ

Bolton Stainless Steel Instrument Holding Clamp

Bolton Endoscope Holder

Bolton Stainless Steel Variable Instrument Holder

Nathanson Liver Retractor - 6.5mmØ

boltons.co.uk