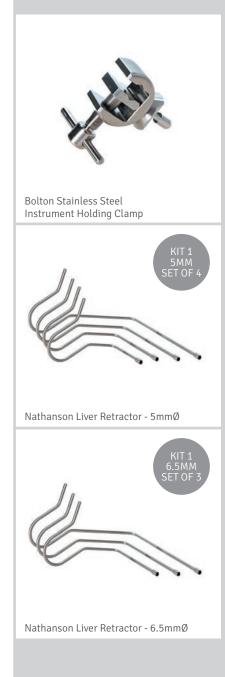

Nathanson Holding and Positioning Retractor Kits with 360° Top Mounted Post

Max PostOverallHeightReach437mm600mm

05-TM01-KT05 Nathanson Holding and Positioning KIT 1 - 5mm Extended Articulated Arm - Top Mount Adjustable Post Bolton Stainless Steel Instrument Holding Clamp

Set of 4 Nathanson Retractor Arms 5mmØ

05-TM01-KT65 Nathanson Holding and Positioning KIT 1 - 6.5mm Extended Articulated Arm - Top Mount Adjustable Post Bolton Stainless Steel Instrument Holding Clamp Set of 3 Nathanson Retractor Arms 6.5mmØ