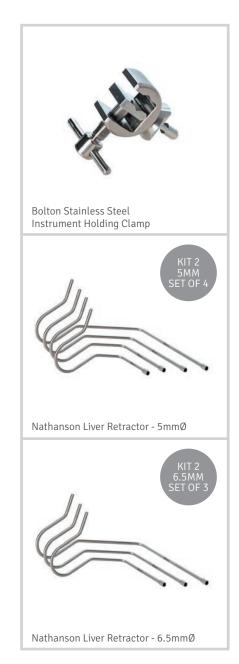

KIT 2

Nathanson Holding and Positioning Retractor Kits with Extended Reach Right Angle Post

| Max Post | Overall |
|----------|---------|
| Height   | Reach   |
| 503mm    | 750mm   |
|          |         |

| 05-ER01-KT05                                                          | Nathanson Holding and Positioning KIT 2 - 5mm |  |
|-----------------------------------------------------------------------|-----------------------------------------------|--|
| Extended Articulated Arm - Extended Reach Right Angle Adjustable Post |                                               |  |
| Bolton Stainless Steel Instrument Holding Clamp                       |                                               |  |
| Set of 4 Nathanson Retractor Arms 5mmØ                                |                                               |  |
|                                                                       |                                               |  |
|                                                                       |                                               |  |

05-ER01-KT65Nathanson Holding and Positioning KIT 2 - 6.5mmExtended Articulated Arm - Extended Reach Right Angle Adjustable PostBolton Stainless Steel Instrument Holding ClampSet of 3 Nathanson Retractor Arms 6.5mmØ