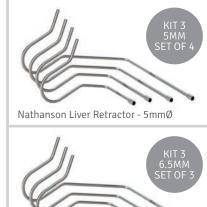

# Bolton Holding and Positioning Full Kits with 360° Top Mounted Post

Max Post

Height

437mm

05-TM02-FKT05 | Full Bolton Holding and Positioning KIT 3 - 5mm

05-TM02-FKT65 | Full Bolton Holding and Positioning KIT 3 - 6.5mm

Bolton Stainless Steel Variable Instrument Holder

Set of 3 Nathanson Retractor Arms 6.5mmØ

Set of 4 Nathanson Retractor Arms 5mmØ

Bolton Endoscope Holder

Bolton Endoscope Holder

Overall

Reach

600mm