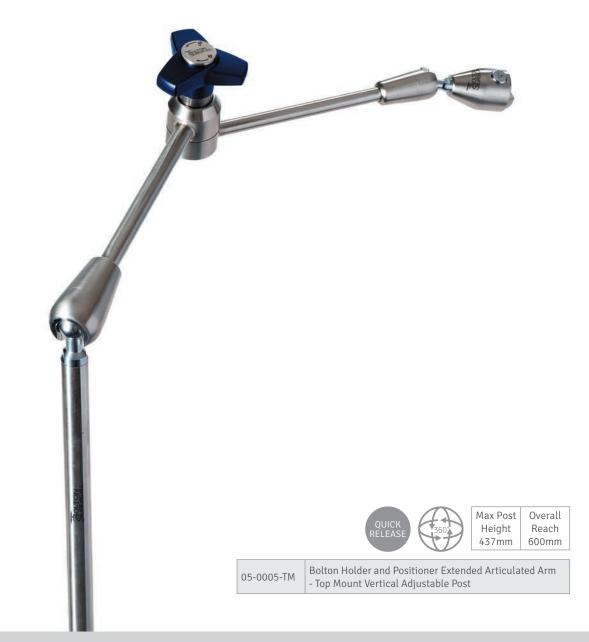

# Bolton Holder and Positioner Articulated Arm with Top Mount

Nathanson Holding and Positioning Retractor Kits with 360° Top Mounted Post

Max PostOverallHeightReach437mm600mm

05-TM01-KT05 Nathanson Holding and Positioning KIT 1 - 5mm Extended Articulated Arm - Top Mount Adjustable Post Bolton Stainless Steel Instrument Holding Clamp